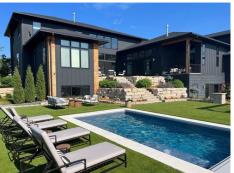

## \$3,500,000

Indulge in unparalleled luxury within this Divine Custom Homes Mountain Modern masterpiece. Positioned on 2.65 acres of scenic beauty, this residence redefines opulent living in MN. High-end details & organic design elevate it to a new standard of sophistication. Stone, quartzite, limestone, & whitewashed oak harmonize in a timeless display of luxury. The U-shaped flr plan seamlessly blends indr & outdr living, leading to a pool oasis w/covered cooking area & hot tub. A grand entrance w/20 ft great rm adorned w/reclaimed barn beams, stone frplc, & wide plank oak flrs. The ktchn boasts Wolf appl, walk-in pantry, & a unique cigar rm. The main-lvl primary suite is a sanctuary w/a vaulted yakisugi wood ceiling, an extraordinary walk-in closet, & a spa-like bathrm. The LL is an entertainer's dream w/heated flring, a media rm, custom bar, wine rm, exercise & game areas. Lutron/Control 4 technology integrates smart home features. This residence transcends being a home; it's a true masterpiece