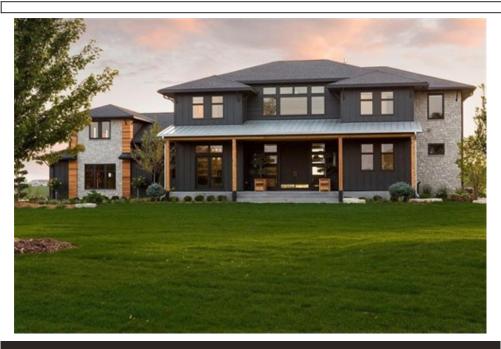

## \$3,500,000

Indulge in unparalleled luxury within this Divine Custom Homes Mountain Modern masterpiece. Positioned on 2.65 acres of scenic beauty, this residence redefines opulent living in MN. High-end details & organic design elevate it to a new standard of sophistication. Stone, quartzite, limestone, & whitewashed oak harmonize in a timeless display of luxury. The U-shaped flr plan seamlessly blends indr & outdr living, leading to a pool oasis w/covered cooking area & hot tub. A grand entrance w/20 ft great rm adorned w/reclaimed barn beams, stone frplc, & wide plank oak flrs. The ktchn boasts Wolf appl, walk-in pantry, & a unique cigar rm. The main-lvl primary suite is a sanctuary w/a vaulted yakisugi wood ceiling, an extraordinary walk-in closet, & a spa-like bathrm. The LL is an entertainer's dream w/heated flring, a media rm, custom bar, wine rm, exercise & game areas. Lutron/Control 4 technology integrates smart home features. This residence transcends being a home; it's a true masterpiece