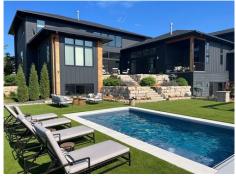

## \$3,500,000

Indulge in unparalleled luxury within this Divine Custom Homes Mountain Modern masterpiece. Positioned on 2.65 acres of scenic beauty, this residence redefines opulent living in MN. High-end details & organic design elevate it to a new standard of sophistication. Stone, quartzite, limestone, & whitewashed oak harmonize in a timeless display of luxury. The U-shaped flr plan seamlessly blends indr & outdr living, leading to a pool oasis w/covered cooking area & hot tub. A grand entrance w/20 ft great rm adorned w/reclaimed barn beams, stone frplc, & wide plank oak flrs. The ktchn boasts Wolf appl, walk-in pantry, & a unique cigar rm. The main-lvl primary suite is a sanctuary w/a vaulted yakisugi wood ceiling, an extraordinary walk-in closet, & a spa-like bathrm. The LL is an entertainer's dream w/heated flring, a media rm, custom bar, wine rm, exercise & game areas. Lutron/Control 4 technology integrates smart home features. This residence transcends being a home; it's a true masterpiece